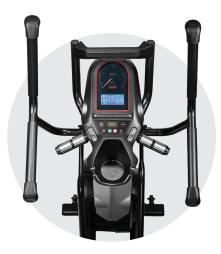

### **MACHINE FEATURES**

- » Multi-Grip Handles
- » Magnetic Media Tray
- » Interactive Blue Backlit Display
- » Water Bottle Holder
- » Sports Performance Pedals
- » Transport Wheels