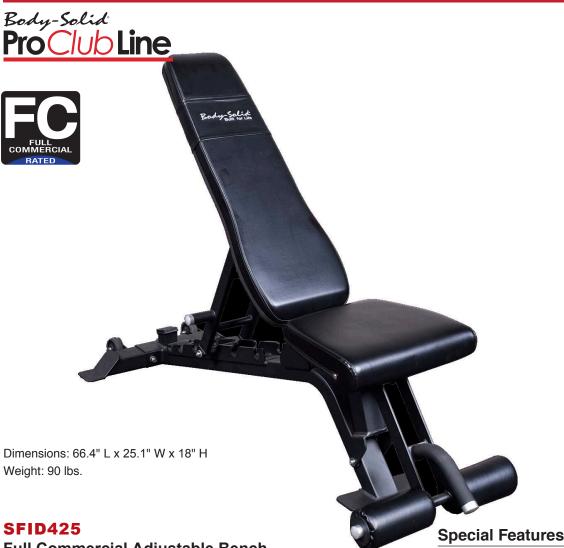

## SFID425 Full Commercial Adjustable Bench Body-Solide Built for Life

## **Full Commercial Adjustable Bench**

Just like the popular Body-Solid SFID325 Adjustable Bench, the SFID425 features thick, durable padding and multiple independent back/seat adjustments. The seat pad can be adjusted to flat, 10, and 18 degrees; while the bench offers seven separate adjustments including flat, 15, 30, 45, 60 and 80 degrees as well as a -18 degree decline.

The SFID425 also features a wide seat and leg hold down which allows the user to lock their legs in place for several movements include decline bench press, decline dumbbell press, sit-ups, ball toss sit-ups and more.

The back and seat pads pivot on sealed bearings providing unsurpassed durability and quality. Oversized wheels with a front transport handle offer easy transportation and movement.

Use with dumbbells, or combine with a smith machine, squat rack or power rack, the SFID425 is the essential bench for any facility.