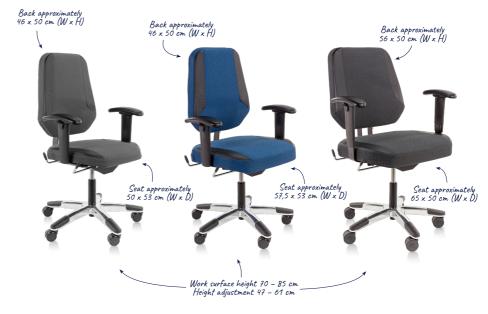

# Sitting comfortably on a super strong design

Are you built a bit taller or heavier than average? from the Score MaXX Line. They were made for you. up to 250 kilos in three versions: Small, Medium and Large. They are made of strong, durable, high-quality matches your posture. You can even add a series of handy accessories for more sitting comfort. You'll be sitting pretty on a MaXX.

- S For those with a heavier stature
- Available in small, medium and large sizes
- Seat angle adjustable in 3 positions
- With height adjustment by means of a gaslift and back height adjustment by means of a gasspring

## specifications

score maxx small score maxx medium score maxx large